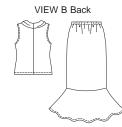

Misses' pullover tops and pull-on skirts. View A Top has V-neckline, center front seam with shirring at bust, and neckline and armholes are finished with narrow hems. View B Top has shaped, draped collar and armholes are finished with narrow hems. Skirt View A and B has narrow elastic in casing at waist, and flounce at bottom edge. View A flounce has slits in side seams.