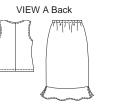

Misses' pullover tops and pull-on skirts. View A Top has V-neckline, center front seam with shirring at bust, and neckline and armholes are finished with narrow hems. View B Top has shaped, draped collar and armholes are finished with narrow hems. Skirt View A and B has narrow elastic in casing at waist, and flounce at bottom edge. View A flounce has slits in side seams.