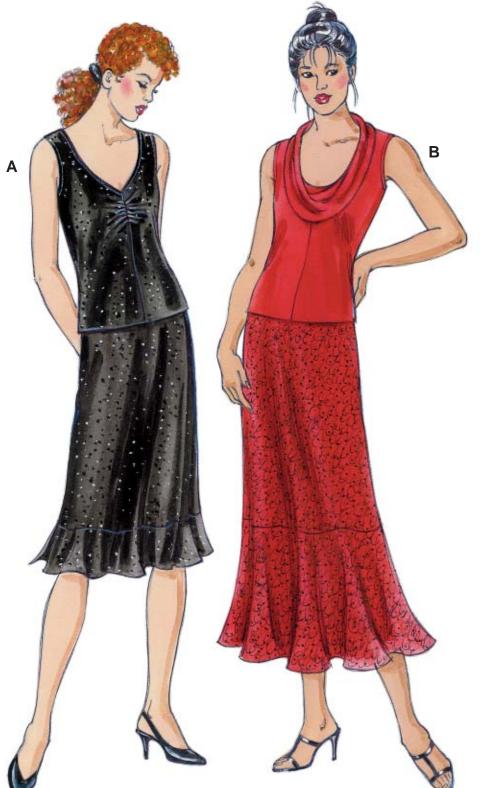

Misses' pullover tops and pull-on skirts. View A Top has V-neckline, center front seam with shirring at bust, and neckline and armholes are finished with narrow hems. View B Top has shaped, draped collar and armholes are finished with narrow hems. Skirt View A and B has narrow elastic in casing at waist, and flounce at bottom edge. View A flounce has slits in side seams.